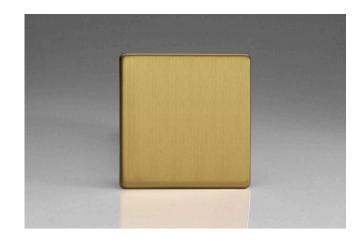

## Product Description: Single Blank Plate

Range: Screwless

Finish: Brushed Brass

Product Category: Blank Plate

Barcode: 5021575761122

Dimensions: 86x86x9mm

Faceplate Depth: 4mm

Net Weight: 116g

## **Product Features**

O Used to cover unused wall boxes

Ø Sleek, low-profile screwless faceplate

10 YEAR GUARANTEE