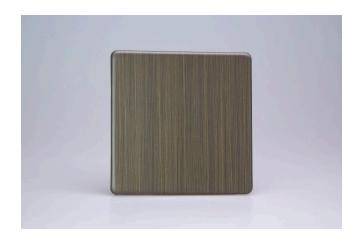

## **Data Sheet**

Product Code: XDYSBS.AB

Product Description: Single Blank Plate

Range: Urban Screwless
Finish: Antique Brass

Product Category: Other Items

Insert/Knob Colour:

Barcode: 5021575016970

Dimensions: 86x86x9mm

## **Product Features**

Used to cover unused wall boxes

**⊘** Sleek, low-profile screwless faceplate