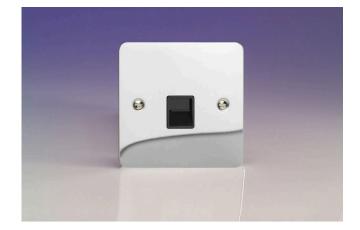

Data Sheet Product Code: XFCTSB

Range: Ultraflat

Finish: Polished Chrome

Product Category: Telephone Socket

Insert/Knob Colour: Black Insert

Barcode: 5021575210989

Dimensions: 89x89x21mm

Faceplate Depth: 1mm

Net Weight: 96g

Gross Weight: 98g

Fixing Centres: 60.3mm

Depth from Mounting Face: 20mm

Recommended Back Box Depth: 25mm

Operating Voltage: N/A

Maximum Load Rating: N/A

Maximum Current Rating: -

Intended Applications: Indoor Use Only. Data circuits.

Applicable Safety Standard: BS 6312-2

Commodity Code: 85367000