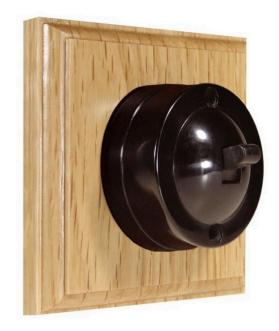

## **Data Sheet**

Product Code: XKB1O

**Product Description:** 1-Gang 6A 1- or 2-Way Bakelite Dome Switch with Wooden Base (single wall box)

Range: Kilnwood

Finish: Oak

Product Category:

Insert/Knob Colour: