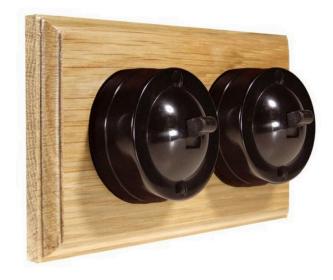

## **Data Sheet**

Product Code: XKB2OV

**Product Description:** 2-Gang 6A 1- or 2-Way Bakelite Dome with Wooden Base Vertical (single wall box)

(-...

Range: Kilnwood

Finish: Oak

Product Category:

Insert/Knob Colour: