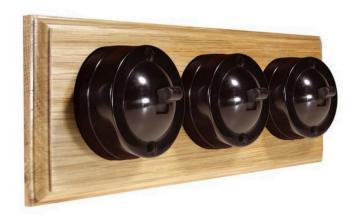

## **Data Sheet**

Product Code: XKB3OH

Product Description: 3-Gang 6A 1- or 2-Way Bakelite Dome with Wooden Base Horizontal (twin wall box)

Range: Kilnwood

Finish: Oak

**Product Category:** 

Insert/Knob Colour: