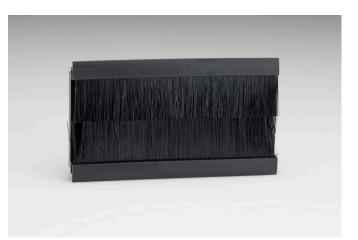

## Product Description: Brush Module (4 DataGrid Spaces)

Range: DataGrid

Finish: Black

Product Category: Brush Module

Insert/Knob Colour: Black Insert

Barcode: 5021575951110

Dimensions: 50x100x12mm

Net Weight: 28g