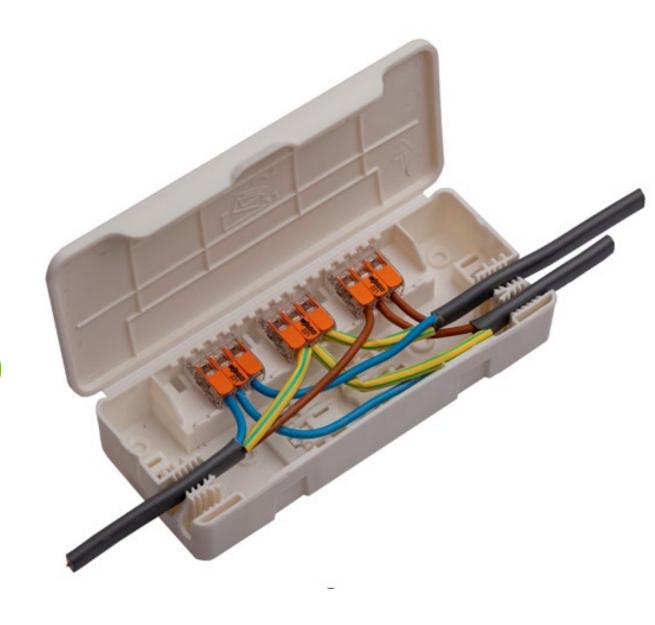

## **WAGOBOX® PRO**

(207-3323)

## **Benefits**

- Maintenance Free BS5733 MF compliant
- One enclosure for all 221 4mm<sup>2</sup> Suitable for side and Inline variants
- Screwless design Moulded cord grips avoid need for screws
- Universal design Cable entries either end add flexibility to circuits
- Flat cables 1, 1.5 & 2.5mm<sup>2</sup> simply push into grips
- Flex cables Can be used by drilling hole up to 10mm at end of marker
- Material Self extinguishing Polypropylene for added safety
- Colour White colour makes it easier to find in dark environments
- Quick & easy installation provides secure connections using 221 series
- Compliant BS EN 60670-22, BS7671, BS5733-MF
- Multipacks For easy transportation