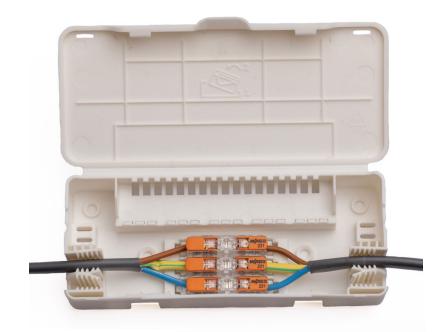

## **WAGOBOX® PRO**

(207-3323)

## **Benefits**

- Maintenance Free BS5733 MF compliant
- One enclosure for all 221 4mm<sup>2</sup> Suitable for side and Inline variants
- Screwless design Moulded cord grips avoid need for screws
- Universal design Cable entries either end add flexibility to circuits
- Flat cables 1, 1.5 & 2.5mm<sup>2</sup> simply push into grips
- Flex cables Can be used by drilling hole up to 10mm at end of marker
- Material Self extinguishing Polypropylene for added safety
- Colour White colour makes it easier to find in dark environments
- Quick & easy installation provides secure connections using 221 series
- Compliant BS EN 60670-22, BS7671, BS5733-MF
- Multipacks For easy transportation