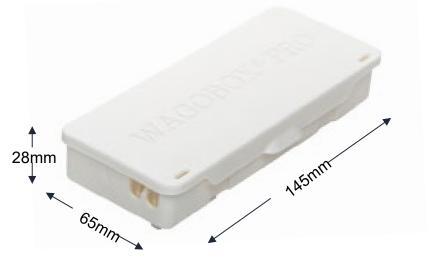

## **WAGOBOX® PRO**

(207-3323)

## **Benefits**

- Maintenance Free BS5733 MF compliant
- One enclosure for all 221 4mm<sup>2</sup> Suitable for side and Inline variants
- Screwless design Moulded cord grips avoid need for screws
- Universal design Cable entries either end add flexibility to circuits
- Flat cables 1, 1.5 & 2.5mm<sup>2</sup> simply push into grips
- Flex cables Can be used by drilling hole up to 10mm at end of marker
- Material Self extinguishing Polypropylene for added safety
- Colour White colour makes it easier to find in dark environments
- Quick & easy installation provides secure connections using 221 series
- Compliant BS EN 60670-22, BS7671, BS5733-MF
- Multipacks For easy transportation